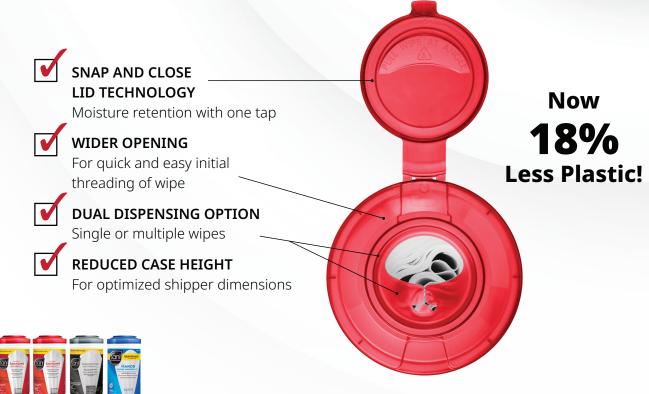

## TOP THIS!

Sani Professional's innovative new **Dual Access Lid** is designed to improve the convenience of using our canister wipes.

## **Products with NEW LID now shipping:**

| SP#    | PRODUCT NAME                                                       | GTIN           | OLD CASE DIMS. (IN) | NEW CASE DIMS. (IN)  |  |
|--------|--------------------------------------------------------------------|----------------|---------------------|----------------------|--|
| P56784 | Sani Professional® No-Rinse Sanitizing Multi-Surface Wipes - 95ct  | 20310819991050 | 15.5 x 10.5 x 10.25 | 15.5 x 10.5 x 9.9375 |  |
| P66784 | Sani Professional® No-Rinse Sanitizing Multi-Surface Wipes - 175ct | 20310819991043 | 15.5 x 10.5 x 10.25 | 15.5 x 10.5 x 9.9375 |  |
| P22884 | Sani Professional® Disinfecting Multi-Surface Wipes - 200ct        | 20310819050122 | 15.5 x 10.5 x 10.25 | 15.5 x 10.5 x 9.9375 |  |
| P92084 | Sani Professional® Hands Instant Sanitizing Wipes - 300ct          | 20310819050030 | 15.5 x 10.5 x 10.25 | 15.5 x 10.5 x 9.9375 |  |