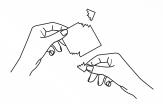

### **INSTRUCTIONS FOR USE**

Tear two opposite corners off the swab packet.

Insert the probe through the packet.

Fold the packet around the probe and thoroughly swipe it over the probe portion of the thermometer. Rinse with clean water.