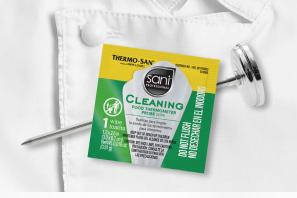

## Cleaning Food Thermometer Probe Wipe

Sani Professional® Cleaning Food Thermometer Probe Wipe is a pre-moistened, ready-to-use alcohol wipe that is specially formulated to clean the probe portion of food thermometers after use. These convenient, single-use wet wipes provide chefs and other kitchen staff with a quick, effective method to clean food thermometer probes.

B74500