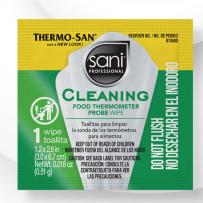

## Cleaning Food Thermometer Probe Wipe

Sani Professional® Cleaning Food Thermometer Probe Wipe is a pre-moistened, ready-to-use alcohol wipe that is specially formulated to clean the probe portion of food thermometers after use. These convenient, single-use wet wipes provide chefs and other kitchen staff with a quick, effective method to clean food thermometer probes.

B74500

### WHERE TO USE

• Specially formulated to clean food thermometer probes

B74500

| Product                  | Cleaning Food Thermometer Probe Wipe                        |
|--------------------------|-------------------------------------------------------------|
| Description              | 1 ct. packet<br>wipe size: 1.2 x 2.6 in (3.0 x 6.7 cm)      |
| Case Details             | 1500/cs<br>1.68 lbs (763.89 g)                              |
| GTIN#                    | <b>Unit</b> : 00310819009140   <b>Case</b> : 10310819009147 |
| Outer Case<br>Dimensions | 16 x 4.125 x 5.125 in (40.64 x 10.48 x 13.02 cm)            |
| Case Cube                | 0.1957 cu ft (0.0055 cu m)                                  |
| Palette TI/HI¹           | 20/6                                                        |