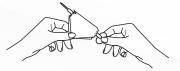

### **INSTRUCTIONS FOR USE**

Tear two opposite corners off the swab packet.

Insert the probe through the packet.

Fold the packet around the probe and thoroughly swipe it over the probe portion of the thermometer. Rinse with clean water.