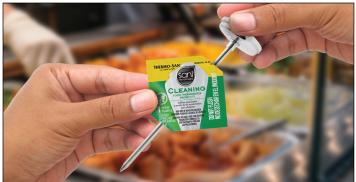

## Cleaning Food Thermometer Probe Wipe

Sani Professional® Cleaning Food Thermometer Probe Wipe is a pre-moistened, ready-to-use alcohol wipe that is specially formulated to clean the probe portion of food thermometers after use. These convenient, single-use wet wipes provide chefs and other kitchen staff with a quick, effective method to clean food thermometer probes.

### **INSTRUCTIONS FOR USE**

Tear two opposite corners off the swab packet.

Insert the probe through the packet.

Fold the packet around the probe and thoroughly swipe it over the probe portion of the thermometer. Rinse with clean water.