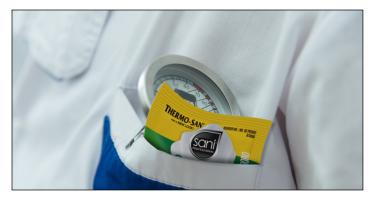

### **FEATURES**

- Specially formulated for food service
- · Pre-moistened and easy to use
- · Quick drying formula
- · Leaves no residue
- Single-use helps prevent cross-contamination of food
- Individually packaged
- Portable; fits in chef's pocket

### WHERE TO USE

• Specially formulated to clean food thermometer probes

B74500

| Product                  | Cleaning Food Thermometer Probe Wipe                        |
|--------------------------|-------------------------------------------------------------|
| Description              | 1 ct. packet<br>wipe size: 1.2 x 2.6 in (3.0 x 6.7 cm)      |
| Case Details             | 1500/cs<br>1.68 lbs (763.89 g)                              |
| GTIN#                    | <b>Unit</b> : 00310819009140   <b>Case</b> : 10310819009147 |
| Outer Case<br>Dimensions | 16 x 4.125 x 5.125 in (40.64 x 10.48 x 13.02 cm)            |
| Case Cube                | 0.1957 cu ft (0.0055 cu m)                                  |
| Palette TI/HI¹           | 20/6                                                        |