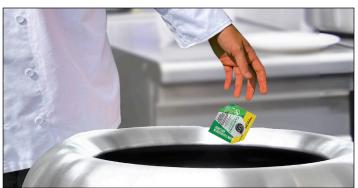

h a quick, effective method to clean food thermometer probes.



B74500

### **FEATURES**

- Specially formulated for food service
- · Pre-moistened and easy to use
- · Quick drying formula
- · Leaves no residue
- Single-use helps prevent cross-contamination of food
- Individually packaged
- Portable; fits in chef's pocket











\*Any food contact surface is subject to facility requirement to properly follow food code.

## Wipe. Toss. Done!®

### **INSTRUCTIONS FOR USE**



Tear two opposite corners off the swab packet.



Insert the probe through the packet.



Fold the packet around the probe and thoroughly swipe it over the probe portion of the thermometer. Rinse with clean water.



Let air dry.





### WHERE TO USE

• Specially formulated to clean food thermometer probes











B74500

| Product                  | Cleaning Food Thermometer Probe Wipe                        |
|--------------------------|-------------------------------------------------------------|
| Description              | 1 ct. packet<br>wipe size: 1.2 x 2.6 in (3.0 x 6.7 cm)      |
| Case Details             | 1500/cs<br>1.68 lbs (763.89 g)                              |
| GTIN#                    | <b>Unit</b> : 00310819009140   <b>Case</b> : 10310819009147 |
| Outer Case<br>Dimensions | 16 x 4.125 x 5.125 in (40.64 x 10.48 x 13.02 cm)            |
| Case Cube                | 0.1957 cu ft (0.0055 cu m)                                  |
| Palette TI/HI¹           | 20/6                                                        |

<sup>&</sup>lt;sup>1</sup>TI HI = Cases per layer/Number of