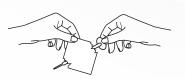

### **INSTRUCTIONS FOR USE**

Tear two opposite corners off the swab packet.

Insert the probe through the packet.

Fold the packet around the probe and thoroughly swipe it over the probe portion of the thermometer. Rinse with clean water.